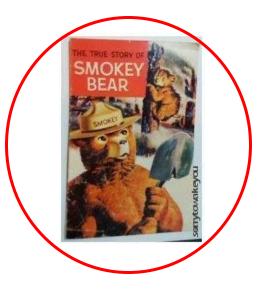

Which one is correct
Smokey the Bear
Or

Smokey Bear

Sex and the City

Sex in the City

Which Ford Logo is

Correct

US Time Zones
Which one is
Correct

The Movie ET
What Did ET Say
Phone Home