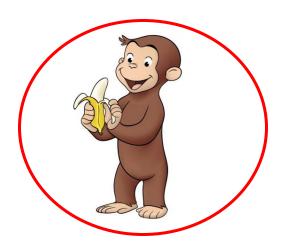

The Movie ET
What Did ET Say
Home Phone

Rich Uncle Pennybags

Known as the

Monopoly man

Curious George

Mirror, Mirror on the Wall

Magic Mirror on the Wall

Day Light Saving
Time